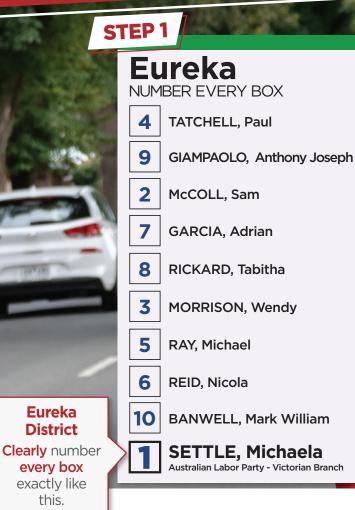

# HOW TO VOTE FOR Michaela Settle Labor for Eureka

Authorised by C. Ford, ALP, 438 Docklands Drive, Docklands VIC 3008, Printed by Kosdown Printing, 10 Rocklea Drive, Port Melbourne 3207. Registered by the Victorian Electoral Commission.

### LARGE BALLOT PAPER:

Just put Number **1** in Box **"H"** for the Australian Labor Party.

### OR

Vote below the line by clearly numbering at least 5 boxes starting with the ALP candidates.